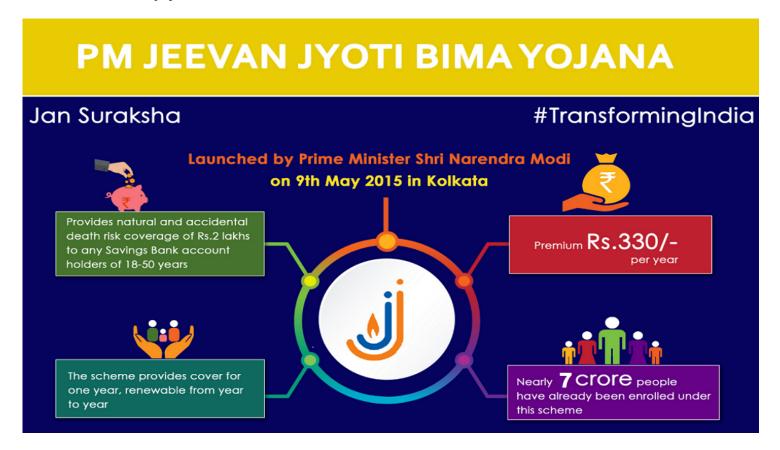

# [Apply] PM Jeevan Jyoti Bima Yojana (PMJJBY) Form 2020 PDF Download Online

Published on sarkariyojana.com

PM Jeevan Jyoti Bima Yojana (PMJJBY) Form PDF 2020 available to download at jansuraksha.gov.in through online mode. **Pradhan Mantri Jeevan Jyoti Bima Yojana** 2020 is an insurance scheme by **central government** aiming to increase the adoption of life insurance cover by Indians. Launched along with PM Suraksha Bima Yojana and **Atal Pension Yojana**, the scheme has also seen a tremendous response with almost 6.958 crore people getting covered (from 9 May 2015 to 30 April 2020).

31st May and will be renewable. Risk coverage under this scheme is for Rs. 2 Lakh in case of death of the insured, due to any reason.

The premium is Rs. 330 per annum which is to be auto-debited in one installment from the subscriber's bank account as per the option given by him on or before 31st May of each annual coverage period under the scheme. The scheme is being offered by Life Insurance Corporation and all other life insurers who are willing to offer the product on similar terms with necessary approvals and tie up with banks for this purpose.

# What is Pradhan Mantri Jeevan Jyoti Bima Yojana?

Pradhan Mantri Jeevan Jyoti Bima Yojana (PMJJBY) is a one year life insurance scheme being offered by the LIC (Life Insurance Corporation) of India and other private insurance companies through the Public and Private Sector banks. The scheme offers a life cover of Rs. 2 Lakh life cover in case of loss of life due to any reason up to the age of 55 years. With the launch of the scheme, government aimed at creating a social security system, targeted especially for the poor and underprivileged category of society.